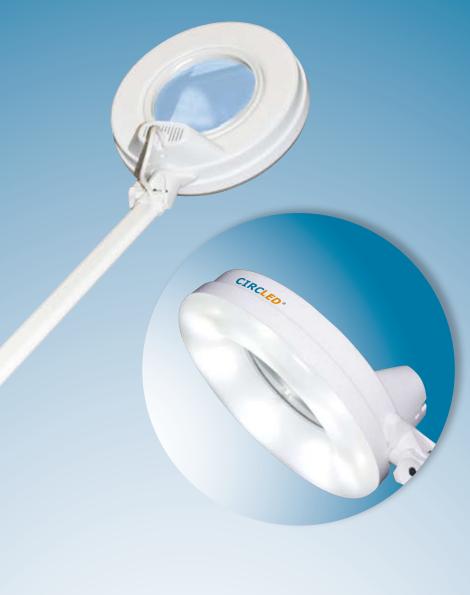

## LED MAGNIFIER

**CIRCLED** is a light suitable for countless fields of application. It is supplied with biconvex magnifier made of optical glass with a diameter of 120 mm and a magnification of 3 diopters (5 on demand).

The 7 new generation LEDs with an average life cycle of about 50.000 hours provide an optimal lighting with a considerable costs decrease in terms of power consumption and maintenance.

**CIRCLED** is easy to be moved and positioned and has a simple and functional design. It is available rail, wall, table and trolley mounted.

## **TECHNICAL FEATURES**

LEDs colour temperature 4900 °K

Colour rendering index (Ra) 95

LED average life 50.000 hours abt

Voltage 90 - 240V – 50/60 Hz

Power consumption 20W Light head diameter 23 cm Magnifier diameter 12 cm

Magnifier (diopters) 3 (5 on demand)

Light head weight 1 kg
Trolley weight 3 kg

Painting White RAL 9002/9010