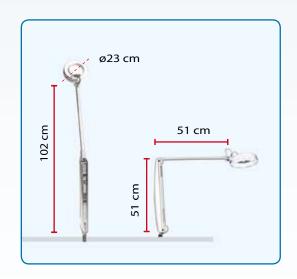

## **TECHNICAL FEATURES**

LEDs colour temperature 4900 °K

Colour rendering index (Ra) 95

LED average life 50.000 hours abt

Voltage 90 - 240V – 50/60 Hz

Power consumption 20W Light head diameter 23 cm Magnifier diameter 12 cm

## Available in the following configurations

Rail mounted code CH/CIR/R/101
Wall mounted code CH/CIR/R/102
Table mounted code CH/CIR/R/103
Adjustable height trolley code CH/CIR/R/105

ACEM SpA Medical Company Division