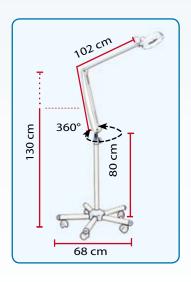

## Available in the following configurations

Rail mounted code CH/CIR/R/101
Wall mounted code CH/CIR/R/102
Table mounted code CH/CIR/R/103
Adjustable height trolley code CH/CIR/R/105

ACEM SpA Medical Company Division